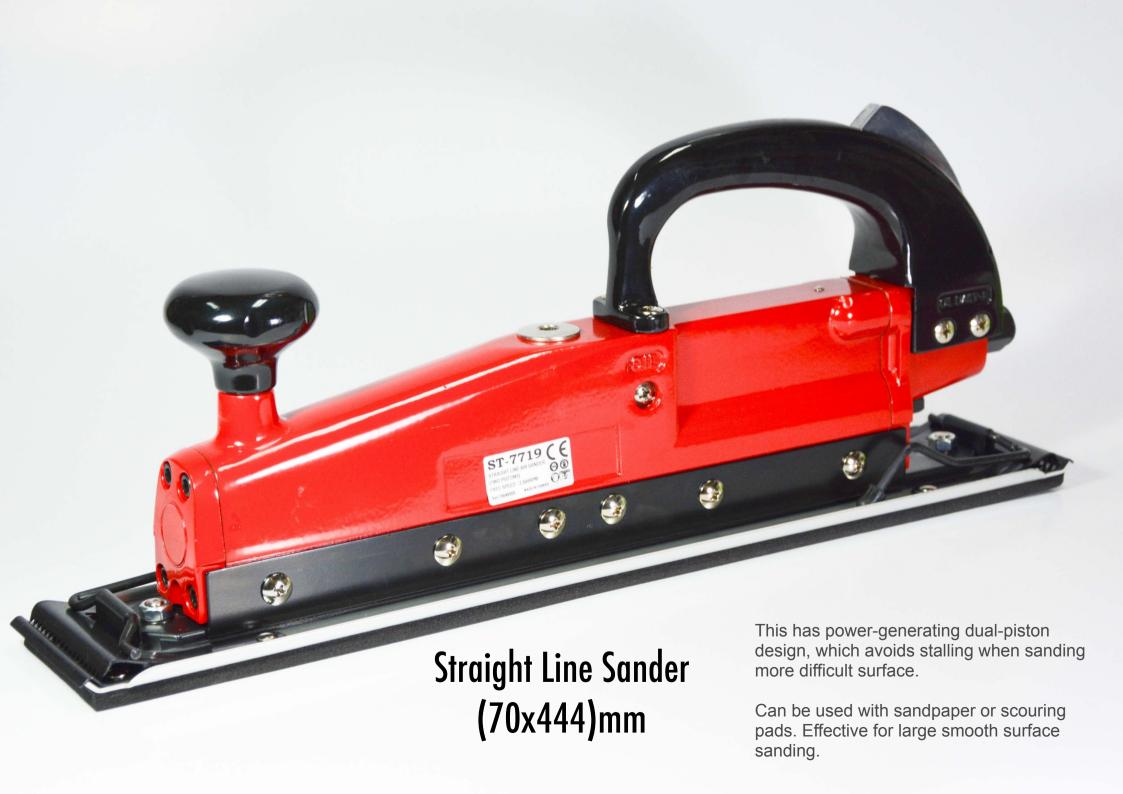

## **Specifications**

|                    | Line Sander (57x100)mm                                              | Line Sander (70x444)mm |
|--------------------|---------------------------------------------------------------------|------------------------|
| SPEED              | 4,000 rpm                                                           | 2,500 rpm              |
| LENGTH OF HANDTOOL | 160mm                                                               | 410mm                  |
| AIR INLET          | 1/4"                                                                | 1/4"                   |
| HOSE SIZE          | 3/8"                                                                | 3/8"                   |
| WEIGHT             | 700g                                                                | 3.1kg                  |
| ACCESORIES         | With Rubber Pad, base plate(60x100)mm for rubber block pad(36x95)mm | With Rubber Pad        |
| PAD IMAGE          |                                                                     |                        |