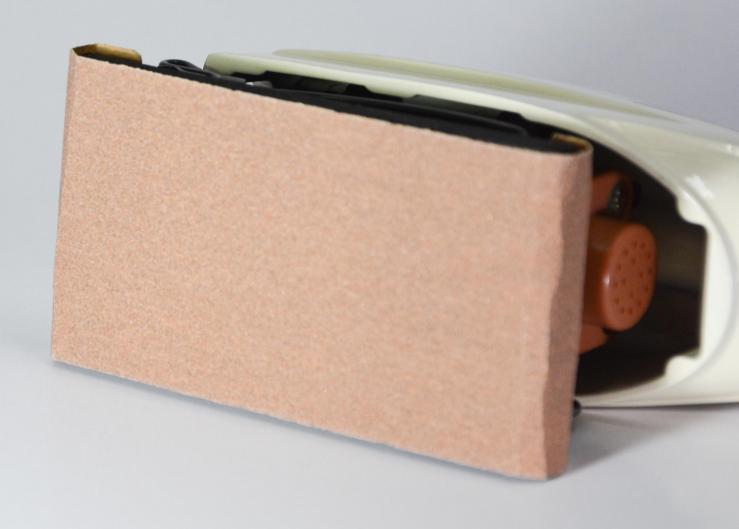

## **Specifications**

|                    | Line Sander (57x100)mm                                              | Line Sander (70x444)mm |
|--------------------|---------------------------------------------------------------------|------------------------|
| SPEED              | 4,000 rpm                                                           | 2,500 rpm              |
| LENGTH OF HANDTOOL | 160mm                                                               | 410mm                  |
| AIR INLET          | 1/4"                                                                | 1/4"                   |
| HOSE SIZE          | 3/8"                                                                | 3/8"                   |
| WEIGHT             | 700g                                                                | 3.1kg                  |
| ACCESORIES         | With Rubber Pad, base plate(60x100)mm for rubber block pad(36x95)mm | With Rubber Pad        |
| PAD IMAGE          |                                                                     |                        |