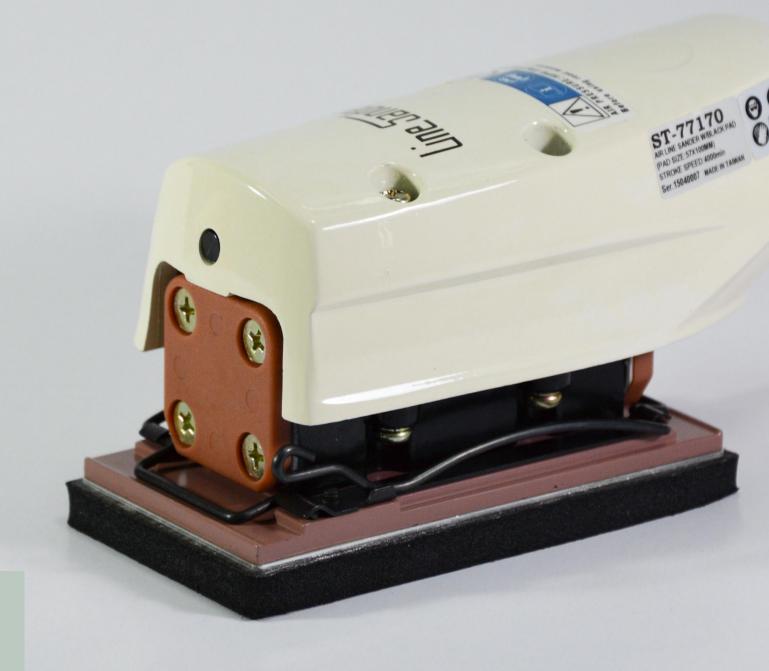

## **Specifications**

|                    | Line Sander (57x100)mm                                              | Line Sander (70x444)mm |
|--------------------|---------------------------------------------------------------------|------------------------|
| SPEED              | 4,000 rpm                                                           | 2,500 rpm              |
| LENGTH OF HANDTOOL | 160mm                                                               | 410mm                  |
| AIR INLET          | 1/4"                                                                | 1/4"                   |
| HOSE SIZE          | 3/8"                                                                | 3/8"                   |
| WEIGHT             | 700g                                                                | 3.1kg                  |
| ACCESORIES         | With Rubber Pad, base plate(60x100)mm for rubber block pad(36x95)mm | With Rubber Pad        |
| PAD IMAGE          |                                                                     |                        |

## Straight Line Sander (57x100)mm

Low Noise, Low vibration, Strong power and High Efficiency.

Double piston alignment which acts as special double-action machinery reducing nose and vibration. Operator feels more comfortable handling the tool over long period of time.